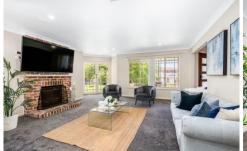

The sandstone steps leading to the front veranda provide an inviting entrance and the feature front door sets the stage for what's inside. The formal lounge, complete with a charming open fireplace, is the ideal spot to unwind and enjoy cozy evenings and is adjacent to the formal dining room. The practical study with custom built cabinetry and a convenient powder room offer flexibility and functionality. The fully renovated gas kitchen is a culinary enthusiast's dream equipped with stainless steel European appliances and boasts a trifold serving window, with a convenient roll-down insect screen, which effortlessly connects to the paved alfresco area, featuring a pitched roof pergola and ceiling fan for your outdoor enjoyment. The family room