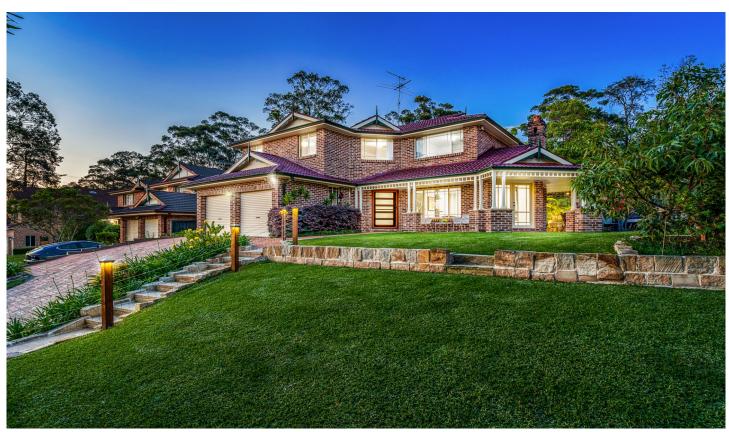

## 33 Kingussie Avenue Castle Hill NSW

Discover the perfect fusion of ease and elegance in this beautiful residence nestled on 946msq in a quiet tree-lined avenue, within the highly desirable Balintore Estate.

The sandstone steps leading to the front veranda provide an inviting entrance and the feature front door sets the stage for what's inside. The formal lounge, complete with a charming open fireplace, is the ideal spot to unwind and enjoy cozy evenings and is adjacent to the formal dining room. The practical study with custom built cabinetry and a convenient powder room offer flexibility and functionality. The fully renovated gas kitchen is a culinary enthusiast's dream equipped with stainless steel European appliances and boasts a trifold serving window, with a convenient roll-down insect screen, which effortlessly connects to the paved alfresco area, featuring a pitched roof pergola and ceiling fan for your outdoor enjoyment. The family room