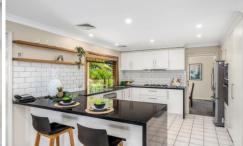

The sandstone steps leading to the front veranda provide an inviting entrance and the feature front door sets the stage for what's inside. The formal lounge, complete with a charming open fireplace, is the ideal spot to unwind and enjoy cozy evenings and is adjacent to the formal dining room. The practical study with custom built cabinetry and a convenient powder room offer flexibility and functionality. The fully renovated gas kitchen is a culinary enthusiast's dream equipped with stainless steel European appliances and boasts a trifold serving window, with a convenient roll-down insect screen, which effortlessly connects to the paved alfresco area, featuring a pitched roof pergola and ceiling fan for your outdoor enjoyment. The family room