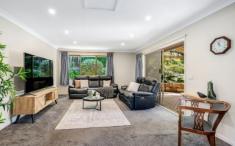

The sandstone steps leading to the front veranda provide an inviting entrance and the feature front door sets the stage for what's inside. The formal lounge, complete with a charming open fireplace, is the ideal spot to unwind and enjoy cozy evenings and is adjacent to the formal dining room. The practical study with custom built cabinetry and a convenient powder room offer flexibility and functionality. The fully renovated gas kitchen is a culinary enthusiast's dream equipped with stainless steel European appliances and boasts a trifold serving window, with a convenient roll-down insect screen, which effortlessly connects to the paved alfresco area, featuring a pitched roof pergola and ceiling fan for your outdoor enjoyment. The family room