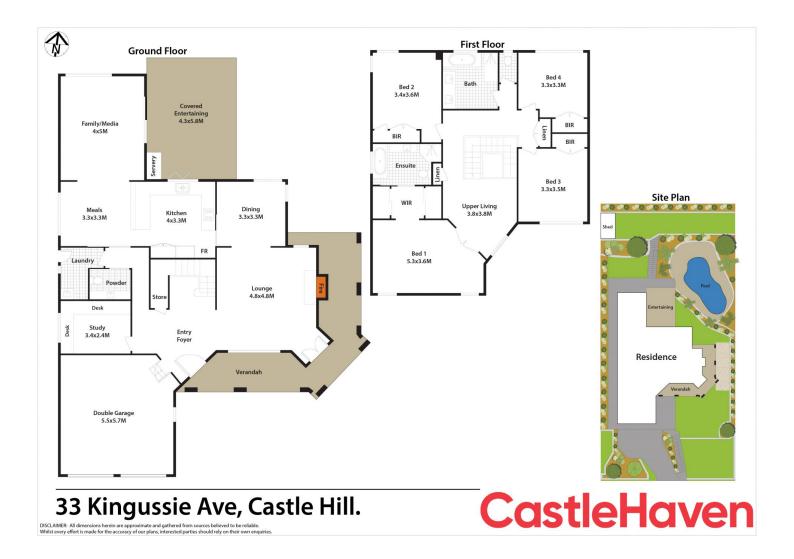

## 33 Kingussie Avenue Castle Hill NSW

Discover the perfect fusion of ease and elegance in this beautiful residence nestled on 946msq in a quiet tree-lined avenue, within the highly desirable Balintore Estate.

The sandstone steps leading to the front veranda provide an inviting entrance and the feature front door sets the stage for what's inside. The formal lounge, complete with a charming open fireplace, is the ideal spot to unwind and enjoy cozy evenings and is adjacent to the formal dining room. The practical study with custom built cabinetry and a convenient powder room offer flexibility and functionality. The fully renovated gas kitchen is a culinary enthusiast's dream equipped with stainless steel European appliances and boasts a trifold serving window, with a convenient roll-down insect screen, which effortlessly connects to the paved alfresco area, featuring a pitched roof pergola and ceiling fan for your outdoor enjoyment. The family room

4 🚐 2 🔓 2 🖨

Land Size: 946 sqm

View : https://www.castlehaven.com.au/sale/nsw/hi

lls/castle-hill/residential/house/7800039

Vicky Williams 02 9634 5222

Deb Newton 02 9634 5222