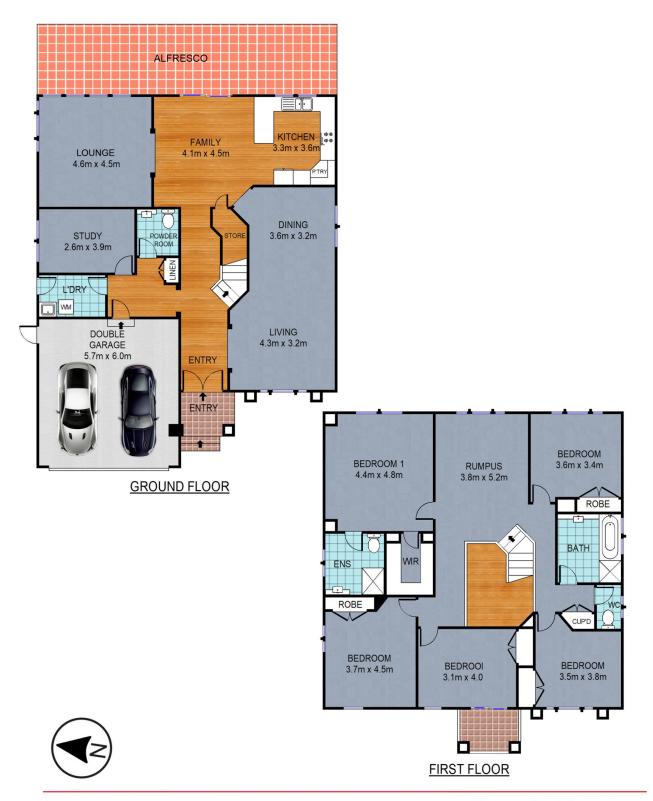

## 15 Morgan Place Beaumont Hills NSW

Stop spending your weekends going to open homes - your dream home is right here! This immaculately presented family home has been lovingly maintained and is ready for you to just move in. Standing proudly on the high side of a quiet cul-de-sac in an ideal location, this property has a spacious and functional floorplan ensuring the family has ample space to enjoy privately plus plenty of room to gather together. The 5 generous bedrooms upstairs plus additional large guest room or spacious study downstairs coupled with multiple living areas ensures all occupants are afforded comfortable spaces to retreat to. Outside is perfect for summer days with an inground saltwater swimming pool and large covered entertaining space all complemented by stunning, easy care landscaping.

? Solar heated inground pool with tranquil water feature

? Garden lighting highlights mature specimen tree and

5 📭 2 🔓 2 😭

**Price**: \$2,100,000

**View**: https://www.castlehaven.com.au/sale/nsw/hills/b

eaumont-hills/residential/house/7815025