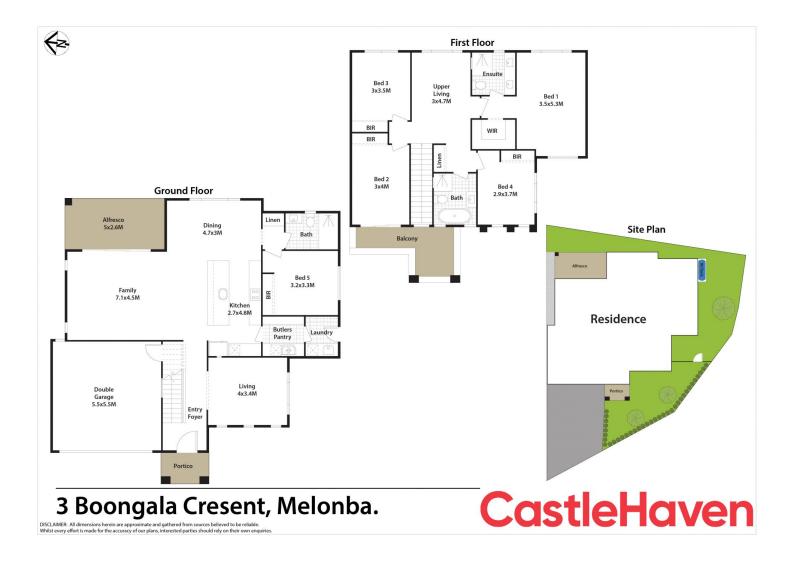

## 3 Boongala (Melonba) Crescent Marsden Park NSW

This NEW home epitomizes modern living at its finest, thoughtfully designed to accommodate your every need offering an exceptional lifestyle for you and your family.

High-quality fittings and finishes with a captivating open-plan living area maximizing both comfort and functionality. The home is extra spacious with enough room to accommodate for all of your loved ones.

The seamless flow from state of the art kitchen to large open plan living and dining areas makes it ideal for hosting gatherings and creating lasting memories. Additionally, there is a separate theater, upon entry to the home, rumpus room and also 4th living area upstairs.

The ultra-modern kitchen also features stone splash back bench tops with waterfall, high-quality stainless-steel appliances with an abundance of storage space.

Accommodation consists of five beautifully planned bedrooms all with their own built-in wardrobes. The master