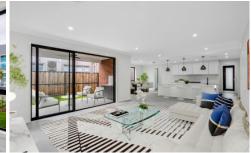

The seamless flow from state of the art kitchen to large open plan living and dining areas makes it ideal for hosting gatherings and creating lasting memories. Additionally, there is a separate theater, upon entry to the home, rumpus room and also 4th living area upstairs.

The ultra-modern kitchen also features stone splash back bench tops with waterfall, high-quality stainless-steel appliances with an abundance of storage space.

Accommodation consists of five beautifully planned bedrooms all with their own built-in wardrobes. The master