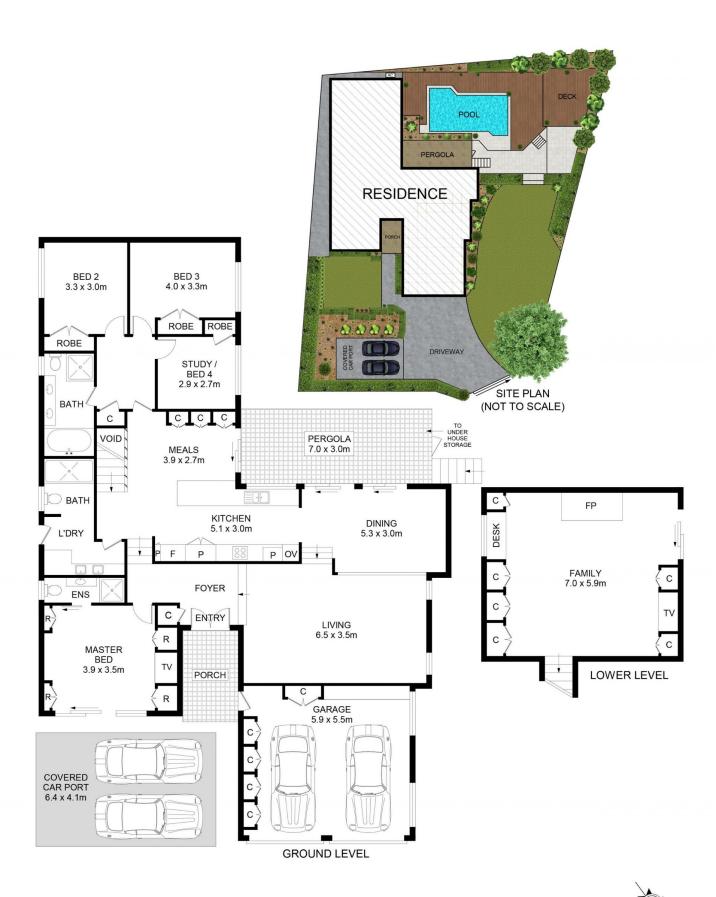

## **CastleHaven**

## 39 Narelle Avenue Castle Hill NSW

ANOTHER SOLD BY SUNNY LEE - NEED MORE PROPERTIES TO SELL. CONTACT SUNNY LEE 0424 273 283, sunny@castlehaven.com FOR A OBLIGATION-FREE MARKET APPRAISAL FOR YOUR PROPERTY! In a quite cul-de-sac within the highly sought-after East Excelsior Estate, this luxurious modern split-level residence is designed to captivate. With four bedrooms including a master with an ensuite, and a host of exceptional features, this home is not to be missed. Offering versatile living spaces, a well-appointed master suite, a spacious main bathroom, and an additional bathroom for the rest of the home, ensuring a comfortable lifestyle.

Gated entrance ensures secure access to the expansive driveway, leading to both the double automatic lock-up garage and the convenient double carport.

The living areas seamlessly blend, providing access to a

## 39 Narelle Avenue East, Castle Hill

DISCLAIMER: No liability for the accuracy of details contained within our floor plans. All plans are drawn and also checked to the best of our ability, however information contained in our floor plans such as area calculations are approximate, and have not been surveyed or drawn to scale. Our floor plans are for representational purposes only and should be used as such. Do not attempt to refer to our floor plans for structural or detailed information.