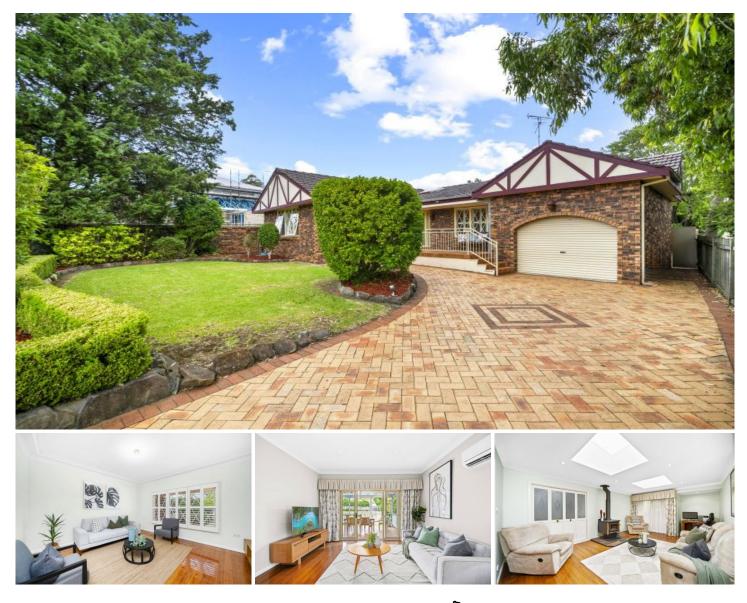

## 2 Annabelle Crescent Kellyville NSW

Step into a home that has stood the test of time, where nearly six decades of cherished memories and boundless love have shaped its walls. This single-level residence is more than just a house; it's a testament to a lifetime of moments that have woven into the fabric of its very foundation.

Upon entering, you are greeted by a warm and inviting atmosphere, with both a formal dining room and a living room that has witnessed countless family gatherings. Though currently an elegant space, the living room holds the potential for transformation into a fifth bedroom, adapting to the evolving needs of its future inhabitants.

A large family/rumpus room with timeless timber floors beckons, offering an ideal setting for both games and entertaining. Adjacent to it, a dedicated games/entertaining