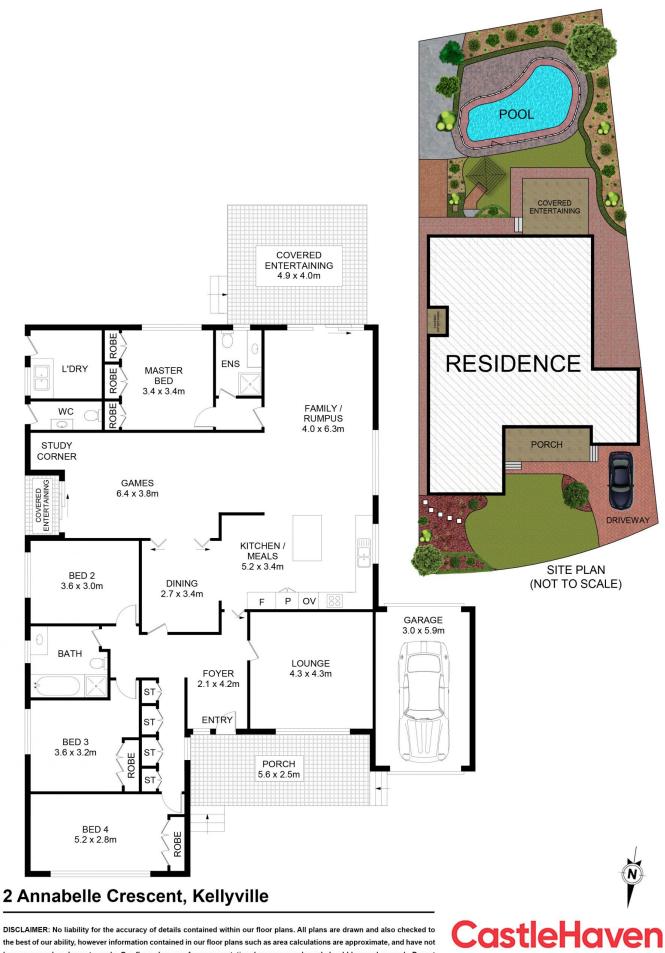

Upon entering, you are greeted by a warm and inviting atmosphere, with both a formal dining room and a living room that has witnessed countless family gatherings. Though currently an elegant space, the living room holds the potential for transformation into a fifth bedroom, adapting to the evolving needs of its future inhabitants.

A large family/rumpus room with timeless timber floors beckons, offering an ideal setting for both games and entertaining. Adjacent to it, a dedicated games/entertaining

## 4 🛤 2 🚰 1 🚘

| Price     | : \$ 1,868,000                               |
|-----------|----------------------------------------------|
| Land Size | : 796.7 sqm                                  |
| View      | : https://www.castlehaven.com.au/sale/nsw/hi |
|           | lls/kellyville/residential/house/7892886     |