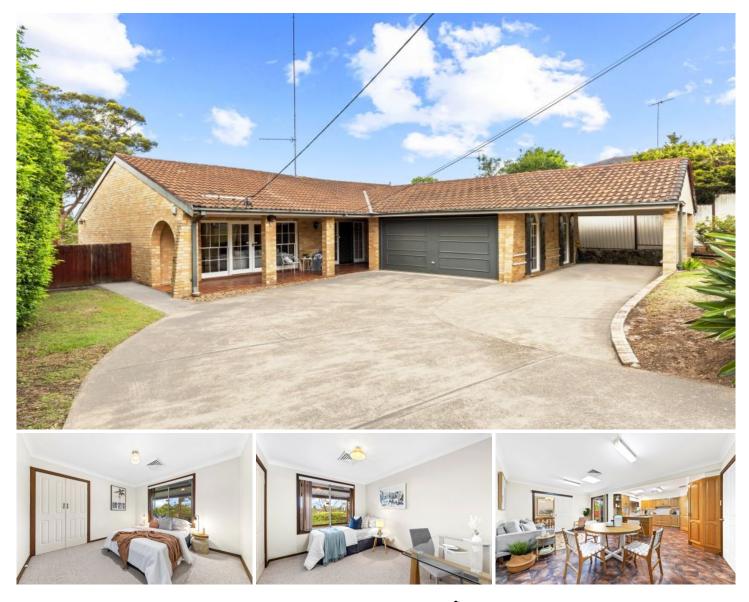

## 51 Naomi Street South Winston Hills NSW

Welcome to a timeless treasure on the Northmead side of Winston Hills. Nestled in a quiet cul-de-sac, this nearly 50-year-old family home proudly boasts the distinction of being held by a single owner throughout its rich history. Meticulously maintained and filled with memories, this residence offers a rare opportunity to create your own chapter in its story.

Step into the inviting formal lounge and large dining area, providing an elegant setting for entertaining guests or enjoying quality family time. With four bedrooms, including an ensuite bathroom, this home is designed to cater to the needs of a growing family. The spacious family room is a versatile space that adapts to your lifestyle, providing ample room for relaxation.

The heart of the home lies in its updated Tassie Oak timber

## 4 🛤 2 🚔 3 🚘

- Land Size : 695 sqm
  - : https://www.castlehaven.com.au/sale/nsw/hi lls/winston-hills/residential/house/7893116

View