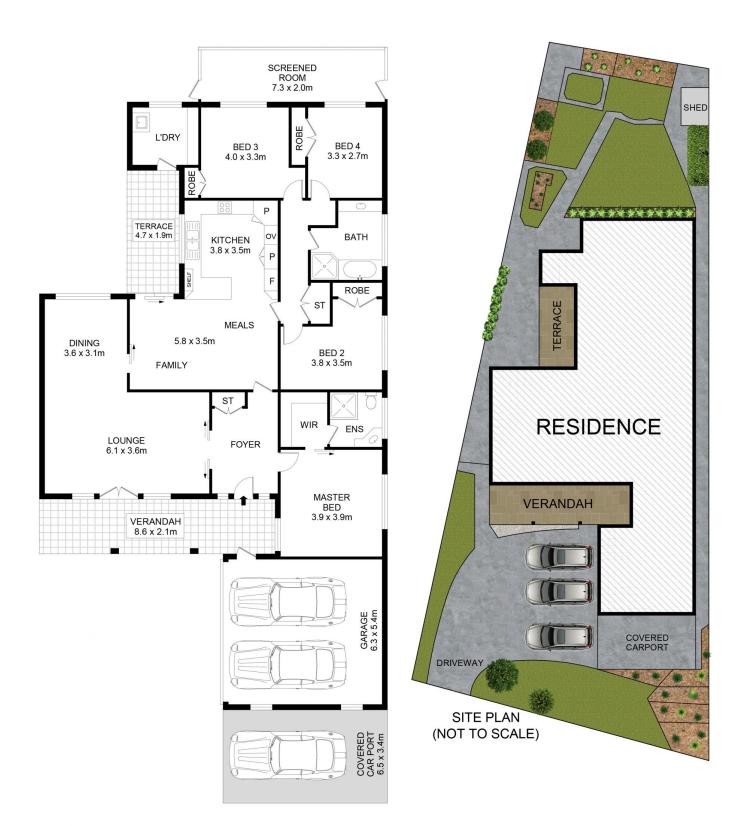

## 51 Naomi Street South, Winston Hills

DISCLAIMER: No liability for the accuracy of details contained within our floor plans. All plans are drawn and also checked to the best of our ability, however information contained in our floor plans such as area calculations are approximate, and have not been surveyed or drawn to scale. Our floor plans are for representational purposes only and should be used as such. Do not attempt to refer to our floor plans for structural or detailed information.