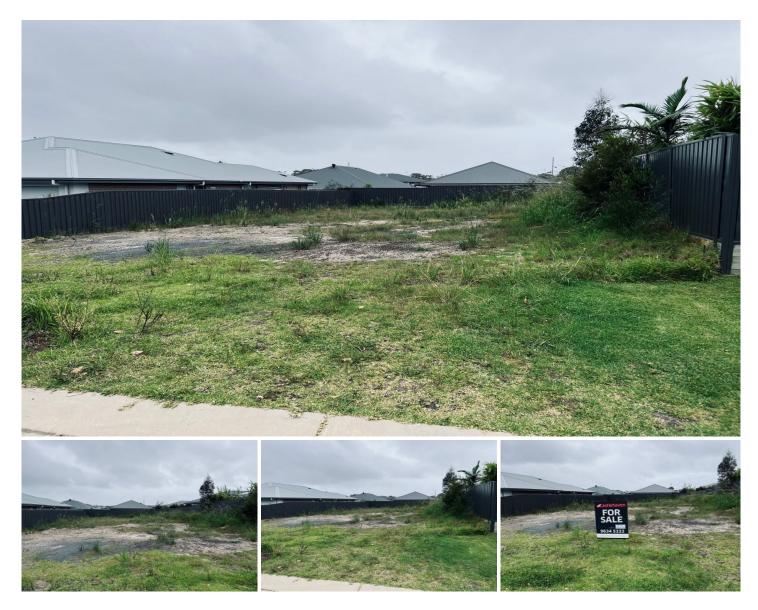

## 4 Blue Water Lane Vincentia NSW

Nestled among the natural bushland of the Jervis Bay National Park. Within walking distance of the quaint Collingwood Beach and Vincentia Marketplace, this block of land is ready to build your dream home or ideal investment.

Located within the prestigious Bayswood Estate, the 500m2 block is level, clear and ready for the selection of an ideal design to start building your future in a highly sought after estate offering the perfect balance of relaxation and lifestyle.

- Generous 500m2 block with 15.575m frontage
- Fully fenced
- Close to lakeside parks with bbq facilities,
- Children's play equipment and outdoor gym.
- Easy walk to Collingwood Beach
- Easy walk to shops and schools