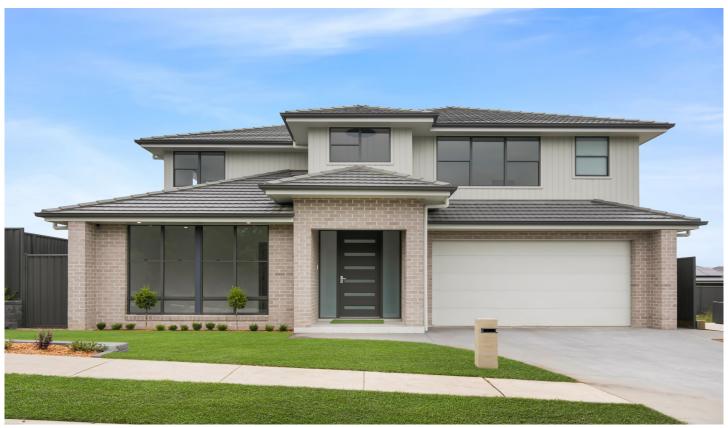

## 39 Blinkhorn Circuit North Kellyville NSW

You don't see many homes as unique as this one! Newly completed this custom built residence offers easy low-maintenance living in prime location. Upon entry you will find spacious light filled interiors providing the ultimate in comfort and style.

The home features 4 oversized bedrooms with walk-in robe and ensuite to master bedroom. Downstairs, the front media room has the ability to be used as a home office or 5th bedroom with access to full bathroom.

The gourmet kitchen is highlighted with stone island bench, soft closing cabinetry, stainless steel appliances and butler's pantry. Open plan living and meals area features electric fireplace. The covered alfresco area includes ceiling fan and outdoor kitchen with bbq and stacker doors make this home an entertainer's dream. The property is