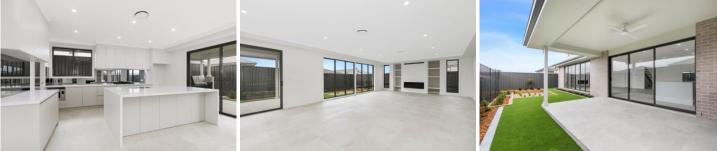

The home features 4 oversized bedrooms with walk-in robe and ensuite to master bedroom. Downstairs, the front media room has the ability to be used as a home office or 5th bedroom with access to full bathroom.

The gourmet kitchen is highlighted with stone island bench, soft closing cabinetry, stainless steel appliances and butler's pantry. Open plan living and meals area features electric fireplace. The covered alfresco area includes ceiling fan and outdoor kitchen with bbq and stacker doors make this home an entertainer's dream. The property is