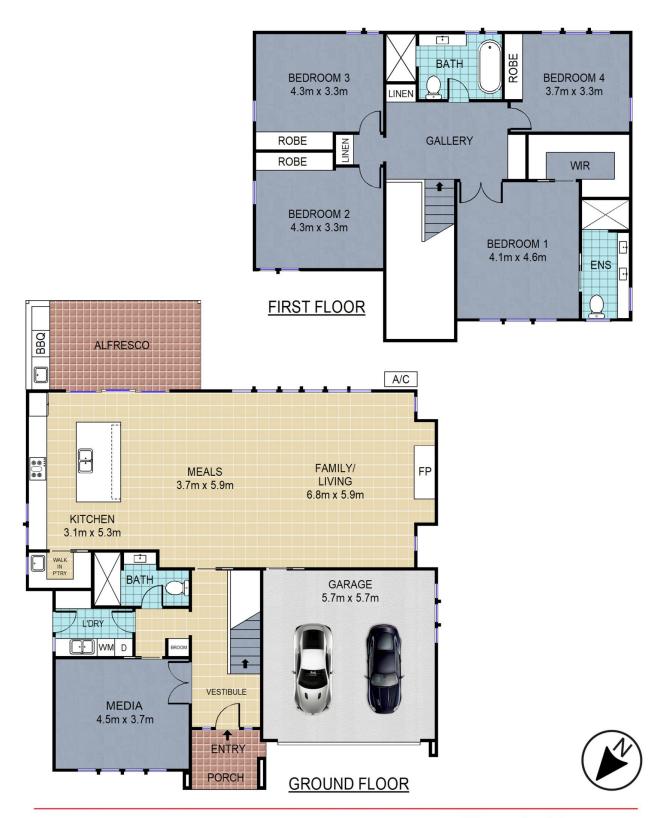

The home features 4 oversized bedrooms with walk-in robe and ensuite to master bedroom. Downstairs, the front media room has the ability to be used as a home office or 5th bedroom with access to full bathroom.

The gourmet kitchen is highlighted with stone island bench, soft closing cabinetry, stainless steel appliances and butler's pantry. Open plan living and meals area features electric fireplace. The covered alfresco area includes ceiling fan and outdoor kitchen with bbq and stacker doors make this home an entertainer's dream. The property is

DISCLAIMER: All dimensions are approximate and for illustrative purposes. Interested parties should rely on their own enquiries.