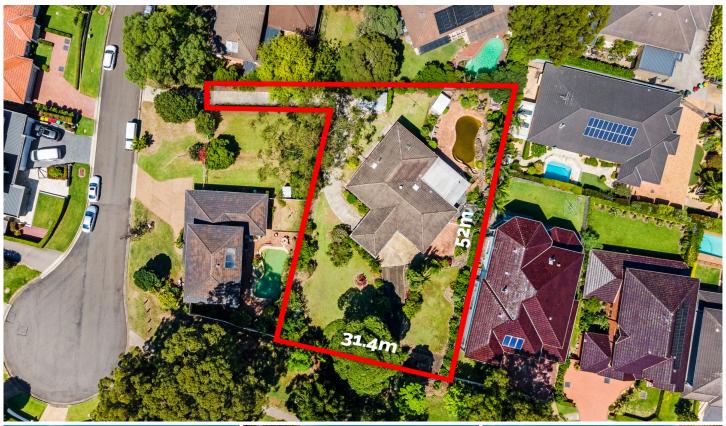

## 3 Bolwarra Crescent Castle Hill NSW

Nestled in a quiet cul-de-sac and surrounded by quality homes this property presents a fabulous opportunity for astute buyers. Sitting high on a beautiful 1651m2 block in the sought after Castlewood Estate, you have the choice of renovating the existing home or knocking it down and building your dream home on this stunning block.

4 🕮 2 🟪 3 🚍

**Price** : \$ 2,150,000 **Land Size** : 1651 sqm

View: https://www.castlehaven.com.au/sale/nsw/hi

lls/castle-hill/residential/house/7903163

Catherine Broadley 0416294337

Patrick Sanford 02 9634 5222