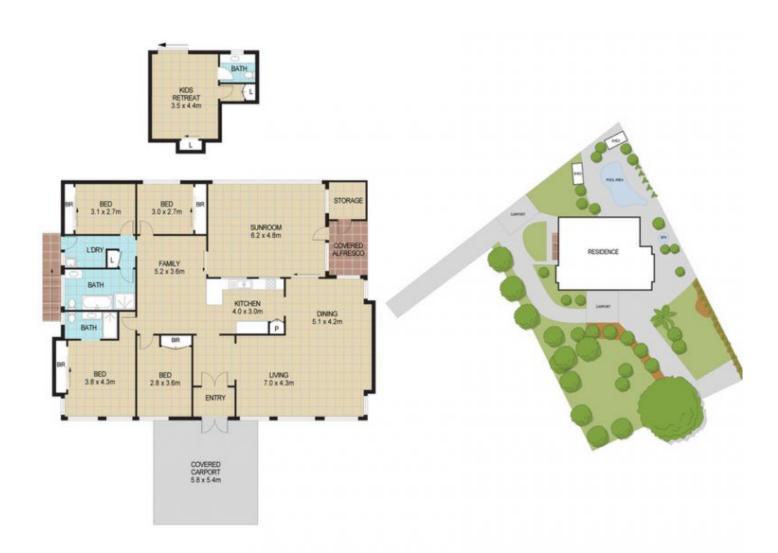

The existing home is generous in size and offers plenty of scope for modernisation. The numerous, well sized living areas provide plenty of space for family living and entertaining. This home features a large formal lounge and dining, family room off the kitchen, huge screened 'Queensland' room and a separate teenage retreat or games room with extra toilet. The 4 bedrooms all offer built in wardrobes with ensuite to the main. Outside there is a large pool, separate spa and garden shed. The expansive gardens on this enormous block are well established and there is plenty of grass for the kids and the dog!