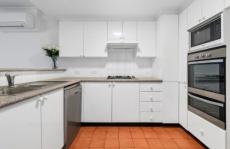

- Sunlit position captures elevated views and cross breezes
- Newly laid carpet and freshly painted walls enhance neutral tone interiors
- Well proportioned kitchen equipped with stainless appliances and gas cooktop
- Generously scaled bedrooms appointed with built-in