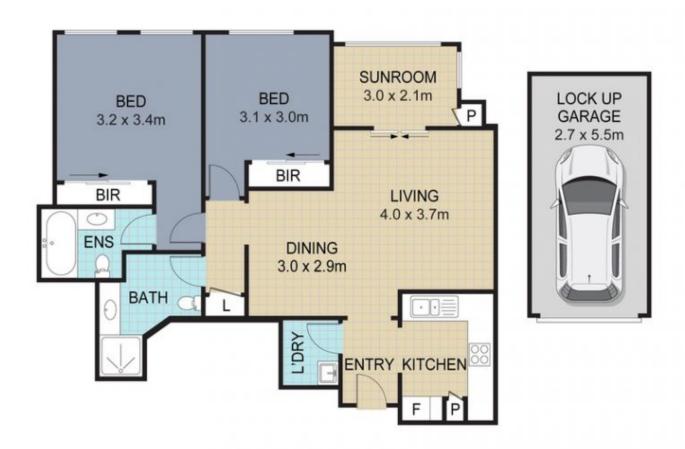

- Sunlit position captures elevated views and cross breezes
- Newly laid carpet and freshly painted walls enhance neutral tone interiors
- Well proportioned kitchen equipped with stainless appliances and gas cooktop
- Generously scaled bedrooms appointed with built-in

2 🔄 2 🖺 1 🗬

**Price:** \$1,031,000

**View**: https://www.castlehaven.com.au/sale/nsw/north-shore-lower/cammeray/residential/unit/7913827

Patrick Sanford 02 9634 5222

Chris Fell 02 9634 5222