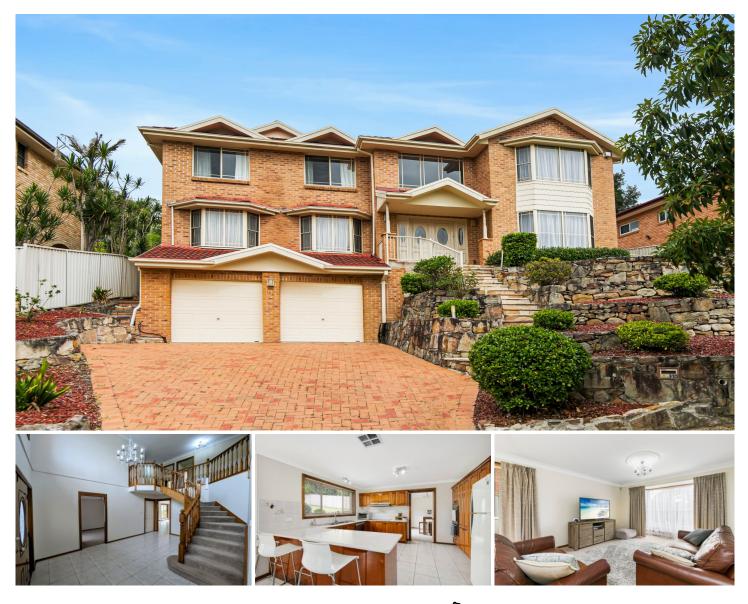

## 145 Ridgecrop Drive Castle Hill NSW

Executive sundrenched family home designed to provide you with the ultimate space and luxuries, be surprised with this much loved and fastidiously maintained family home that is set in the most convenient of locations.

Knights Bridge shopping Centre is only 5 minutes walking distance featuring a bakery, Woolworths and other shops. Minutes from your door you will find private and public schools, Castle Towers Shopping Centre and transport to the city. Set on a large block with extensive panoramic views.

This modern home features a large dining area, spacious kitchen with meals area (atrium), family room, separate rumpus, study & largely proportioned living areas including a formal lounge. There is a possibility of two bedrooms downstairs and a bathroom. The large outdoor