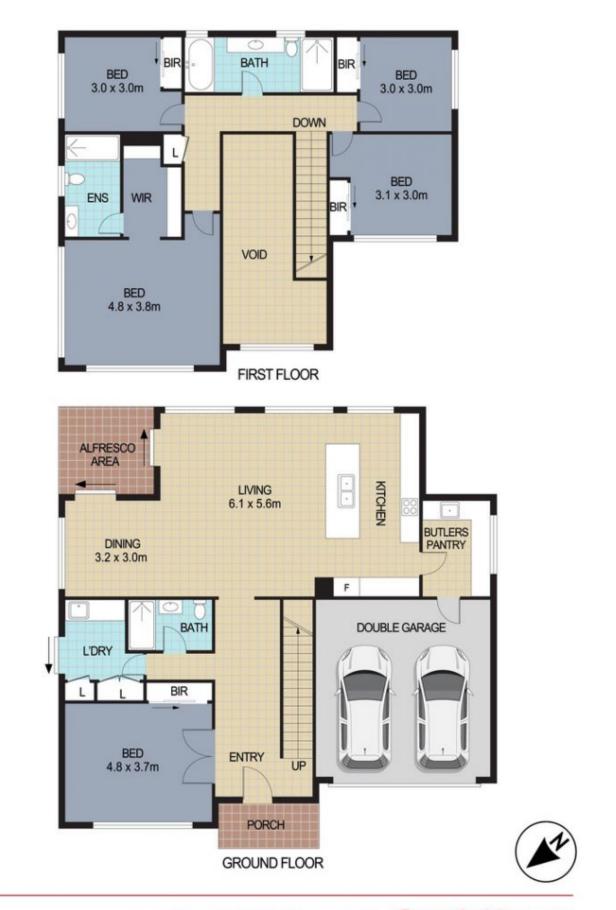

The home offers open plan living plus 5 bedrooms with the 5th bedroom located on the ground floor with full bathroom, perfect for multi-generational living.

The gourmet kitchen is highlighted with stone island bench, soft closing cabinetry, stainless steel appliances and butler's pantry. Open plan living and meals area offer a light filled space for the family to gather.

## 35 Blinkhorn Circuit, NORTH KELLYVILLE CastleHaven

DISCLAIMER: All dimensions are approximate and for illustrative purposes. Intersted parties should rely on their own enquiries.