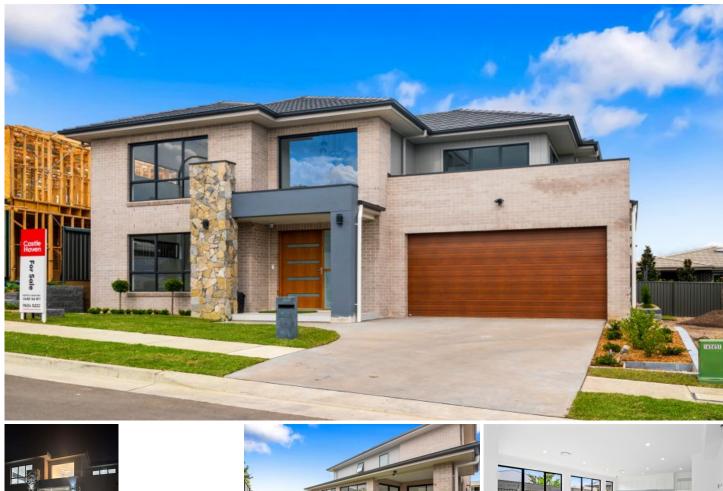

## 35 Blinkhorn Circuit North Kellyville NSW

Stop searching for your dream home - it's right here! This custom-built home offers low maintenance living coupled with its prime location; this is one you won't want to miss.

The home offers open plan living plus 5 bedrooms with the 5th bedroom located on the ground floor with full bathroom, perfect for multi-generational living.

The gourmet kitchen is highlighted with stone island bench, soft closing cabinetry, stainless steel appliances and butler's pantry. Open plan living and meals area offer a light filled space for the family to gather.

**Property Features:** 

- Prime location within walking distance of shops and multiple local schools
- Great street appeal with wide frontage

- Land Size : 363 sqm
  - : https://www.castlehaven.com.au/sale/nsw/hi Ils/north-kellyville/residential/house/7931460