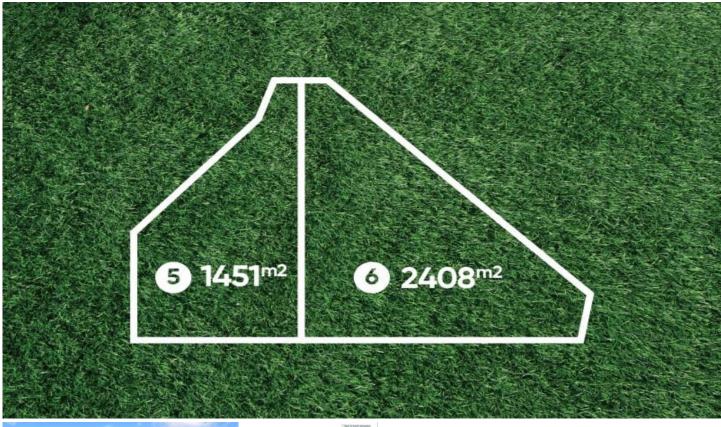

## 5/46 Indwarra Avenue North Kellyville NSW

Right in the heart of North Kellyville this parcel of land offers the perfect blend of bush lifestyle and convenience. Just a short stroll to North Kellyville Village you can really enjoy all that the suburb has to offer. Build your dream home and enjoy all the space you could want.

This is certainly an opportunity you will not want to miss!

| Price | : 1,200,000 |
|-------|-------------|
|-------|-------------|

Land Size : 1451 sqm

View : https://v

: https://www.castlehaven.com.au/sale/nsw/hi Ils/north-kellyville/residential/land/7934681