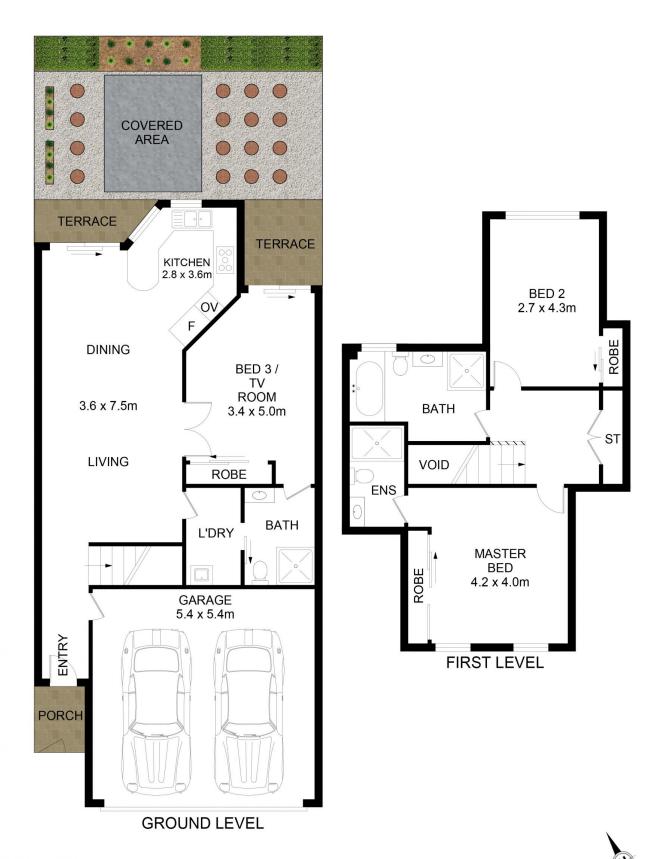

Experience a versatile floor plan that harmoniously blends practicality and sophistication. The master bedroom with ensuite bathroom & retractable ceiling fan and bedroom 2 are both located upstairs. The downstairs bedroom, also boasting an ensuite, built-in robe, and private courtyard access, serves as a tranquil retreat or an additional living area. Delight in the ambiance created by charming French doors.

## 12/342 Old Northern Road, Castle Hill

DISCLAIMER: No liability for the accuracy of details contained within our floor plans. All plans are drawn and also checked to the best of our ability, however information contained in our floor plans such as area calculations are approximate, and have not been surveyed or drawn to scale. Our floor plans are for representational purposes only and should be used as such. Do not attempt to refer to our floor plans for structural or detailed information.