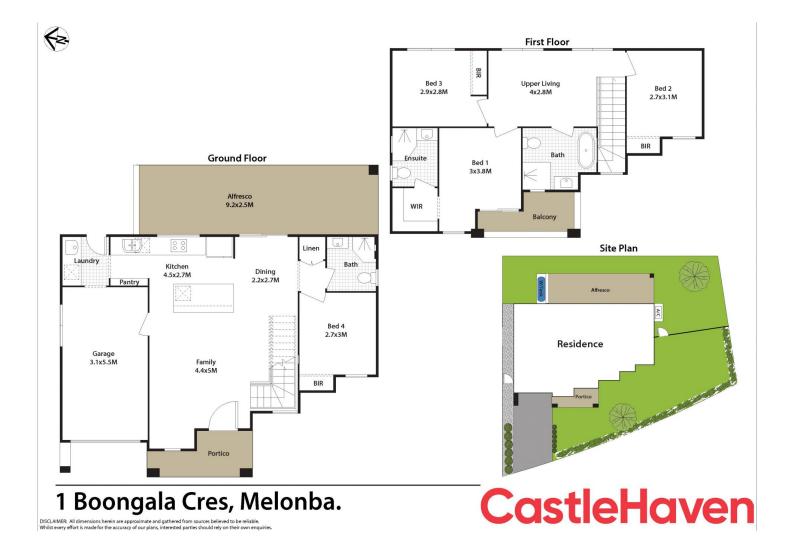

## Features:

- Stone kitchen with gas cooking, dishwasher, stunning black fixtures and plenty of storage

Open plan living & meals area plus upstairs rumpus room
Good sized master bedroom with walk-in robe, sunny balcony and ensuite

- Built-ins to all other bedrooms
- Downstairs 4th bedroom with adjoining bathroom
- No carpets! Tiles & timber flooring throughout

- 3 Designer bathrooms with high quality fittings & floor to ceiling tiling