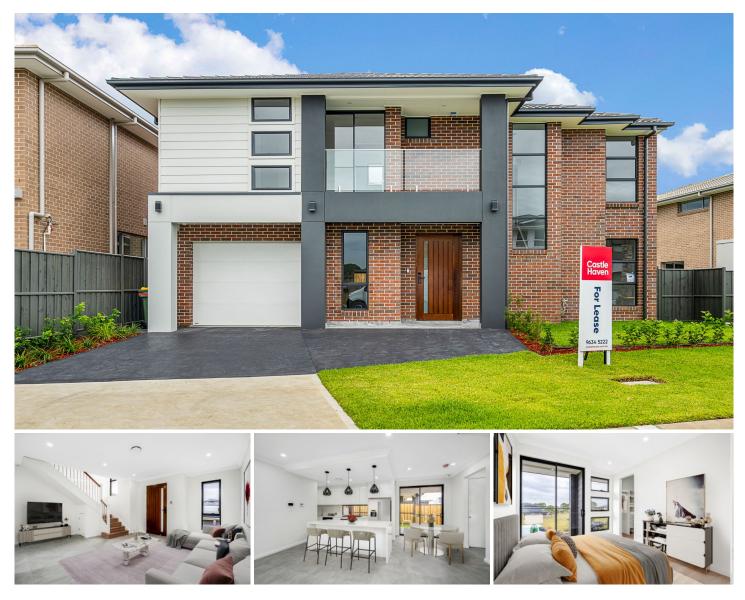

## 1 Boongala Crescent Marsden Park NSW

Presenting this NEW stunning home exuding quality, space and family-focused living and entertaining over two levels. Situated in a quiet street only moments to Elara Shopping Village, quality schools, public transport, M7, The Sydney Business Park, restaurants, local parks and reserves.

## Features:

- Stone kitchen with gas cooking, dishwasher, stunning black fixtures and plenty of storage

Open plan living & meals area plus upstairs rumpus room
Good sized master bedroom with walk-in robe, sunny balcony and ensuite

- Built-ins to all other bedrooms
- Downstairs 4th bedroom with adjoining bathroom
- No carpets! Tiles & timber flooring throughout

- 3 Designer bathrooms with high quality fittings & floor to ceiling tiling