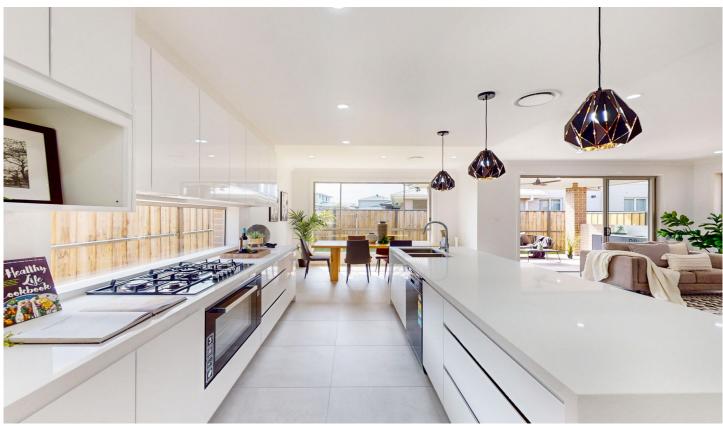

## Exceptional Design & Space:

Step into an expanse of fresh, bright interiors, where every detail has been meticulously curated for comfort and style. Multiple living, dining, and entertaining areas seamlessly flow together, providing versatility for all family dynamics.

## Seamless Indoor-Outdoor Living:

Entertain with ease in your covered alfresco patio, complete with an integrated outdoor kitchen, overlooking a fully fenced grassed garden. Experience the joy of indoor-outdoor living in perfect harmony.