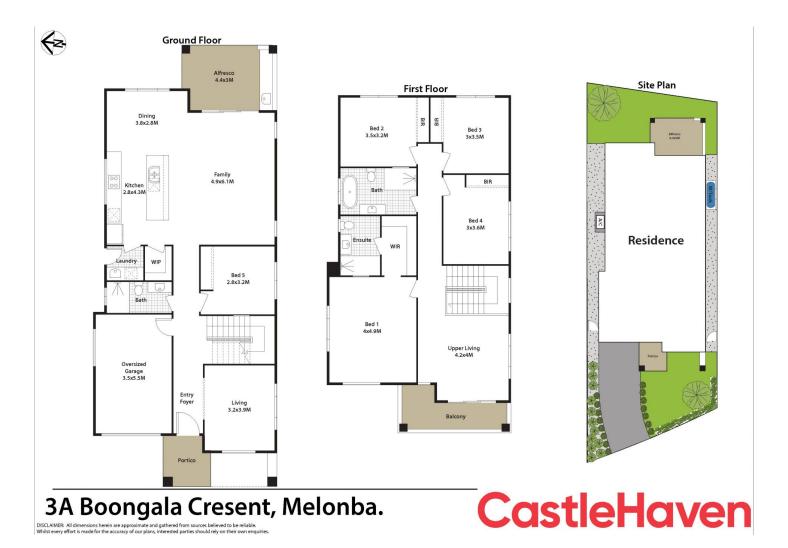

## 3a Boongala Crescent Melonba NSW

Nestled within a tranquil street, surrounded by homes of distinction, lies a unique architectural oasis. This superbly crafted haven spans 31 squares, offering a blend of modern luxury and serene privacy on a generous 302sqm land parcel.

## Exceptional Design & Space:

Step into an expanse of fresh, bright interiors, where every detail has been meticulously curated for comfort and style. Multiple living, dining, and entertaining areas seamlessly flow together, providing versatility for all family dynamics.

## Seamless Indoor-Outdoor Living:

Entertain with ease in your covered alfresco patio, complete with an integrated outdoor kitchen, overlooking a fully fenced grassed garden. Experience the joy of indoor-outdoor living in perfect harmony.