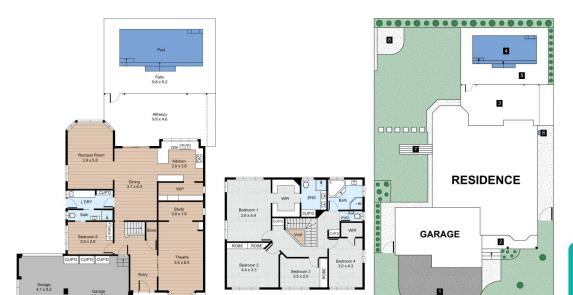

### 23 Hannah Avenue, Kellyville

#### **LEGEND**

1. Driveway

2. Verandah 3. Alfresco

4. Pool

5. Patio

6. Pool Pump

7. Clothes Line 8. Outdoor Seating

FIRST FLOOR GROUND FLOOR SITE PLAN