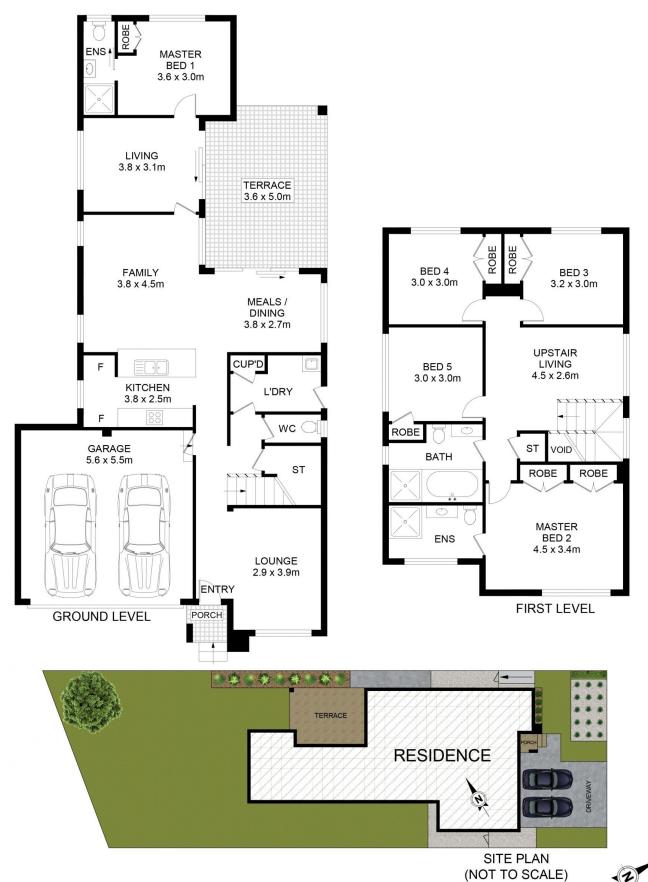

As you step inside, the ground floor graced with high ceilings, unfolds into a beautifully appointed formal lounge, setting the tone for the rest of this splendid home. The family/rumpus room, alongside a spacious dining area, promises endless opportunities for entertaining and family gatherings.

A special feature of this level is the fifth bedroom, complete with an ensuite, built-in robe and an adjoining living area, offering the perfect retreat for in-laws or guests seeking privacy and comfort.

## 29 Stamford Bridge Avenue, North Kellyville

DISCLAIMER: No liability for the accuracy of details contained within our floor plans. All plans are drawn and also checked to the best of our ability, however information contained in our floor plans such as area calculations are approximate, and have not been surveyed or drawn to scale. Our floor plans are for representational purposes only and should be used as such. Do not attempt to refer to our floor plans for structural or detailed information.