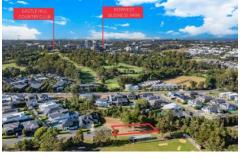

## 44 McKellar Court Kellyville NSW

Take advantage of the quiet location of this fabulous 1,124sqm block. Situated at the end of a lovely cul-de-sac, surrounded by quality homes, this block is registered and ready to build. Ideally suited to buyers seeking a private and peaceful lifestyle with wide open green spaces. Parramatta fans will be thrilled to watch their heroes train at the training fields next door.

- Choose your own builder
- Design your ideal living space (STCA)
- Walk to new Kellyville Grove shopping centre with Woolworths and specialty stores
- Less than 4km to Norwest Business Park, Norwest Metro, and Norwest Market Town
- Local amenities close by with Hillsong Church, Castle Hill Country Club, Kellyville Memorial Park Reserve, Fairway Drive Reserve, and Balmoral Road Sports Complex a few