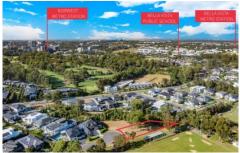

## 44 McKellar Court Kellyville NSW

Take advantage of the quiet location of this fabulous 1,124sqm block. Situated at the end of a lovely cul-de-sac, surrounded by quality homes, this block is registered and ready to build. Ideally suited to buyers seeking a private and peaceful lifestyle with wide open green spaces. Parramatta fans will be thrilled to watch their heroes train at the training fields next door.

- Choose your own builder
- Design your ideal living space (STCA)
- Walk to new Kellyville Grove shopping centre with Woolworths and specialty stores
- Less than 4km to Norwest Business Park, Norwest Metro, and Norwest Market Town
- Local amenities close by with Hillsong Church, Castle Hill Country Club, Kellyville Memorial Park Reserve, Fairway Drive Reserve, and Balmoral Road Sports Complex a few