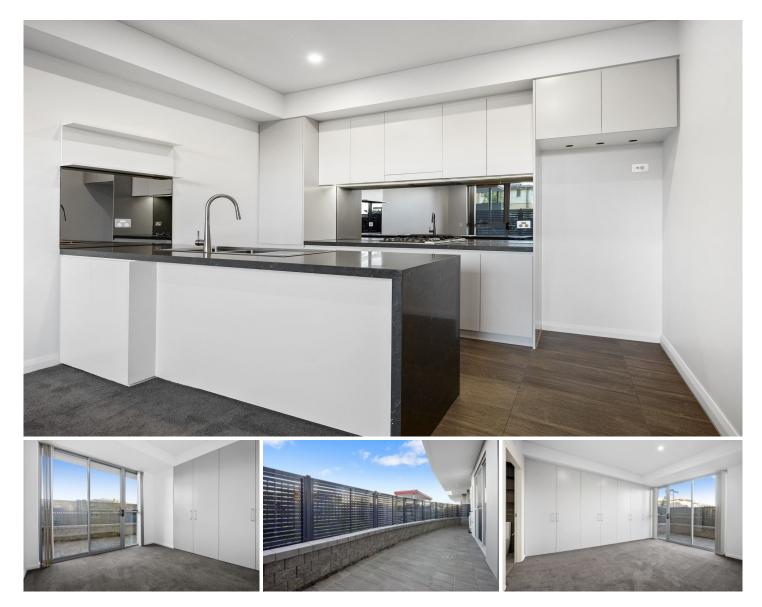

## G14/68 Lumsden Avenue North Kellyville NSW

Luxury 2 bedroom apartment situated in the heart of North Kellyville within metres of shopping centre with Woolworths and specialty stores. Boasting oversized master bedroom with ensuite, spacious open plan living areas and large gas kitchen with stainless steel appliances.

- Expansive second bathroom with a separate bath.
- Abundance of storage
- Reverse cycle air conditioning
- Secure basement parking, for 2 cars
- Storage cage
- Lift access
- Easy access to transport, schools and parks