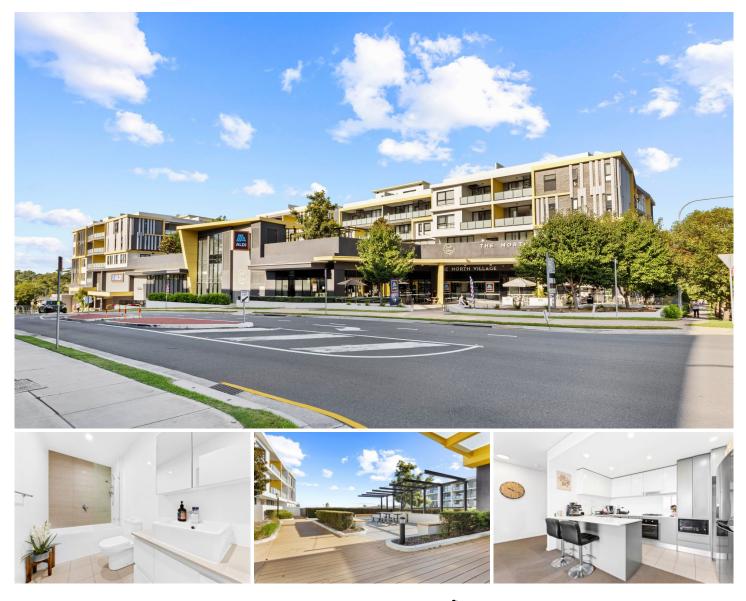

## 303/10 Hezlett Road North Kellyville NSW

This stylish modern 2 bedroom unit located conveniently above the 'North Village' shopping centre, designed by well-known award winning architects Nordon Jago, is sure to impress. It offers convenience and ideal lifestyle.

## Features

- Spacious open plan living/dining

- Two generous bedrooms both with built-ins plus master with ensuite

- The modern kitchen opens up to the living and dining spaces, boasts a gas cooktop, stone benchtops, glass splashback and sleek cabinetry with a soft-close feature, dishwasher

- Separate study nook

- Split system air-conditioning

- **Price** : \$580,000-\$590,000
- View : https://www.castlehaven.com.au/sale/nsw/hills/n orth-kellyville/residential/apartment/7951620

Sunny Lee 02 9634 5222