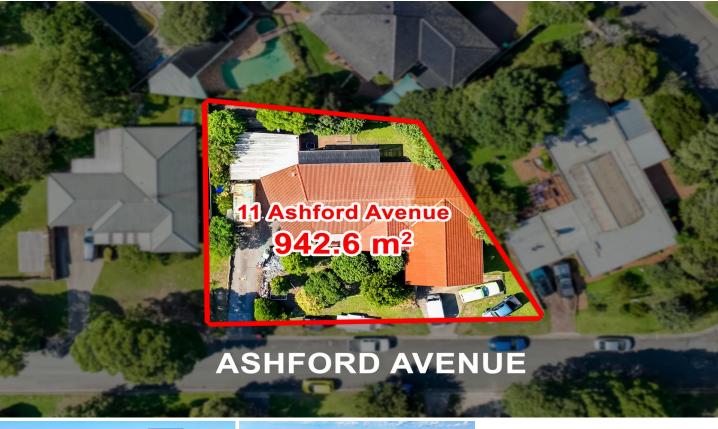

## 11 Ashford Avenue Castle Hill NSW

Outstanding opportunity for family home buyers, savvy investors and future developers! Great future capital growth opportunity! R4 High Density Zoning 942.6sqm-close to Showground Metro Station.

## Features

- 4 bedroom, 3 bath, 4 parking including spacious off street parking area

- Land size: 942.6sqm

- A good rental income while holding for future redevelopment (STCA)

- Perfectly located: 480m (approx.) from Showground Metro train station as well as being only a few minutes from Castle Towers, Castle Mall, Castle Hill RSL, local schools

- Land Size : 942.6 sqm
  - : https://www.castlehaven.com.au/sale/nsw/hi Ils/castle-hill/residential/house/7952106

View

Sunny Lee 02 9634 5222