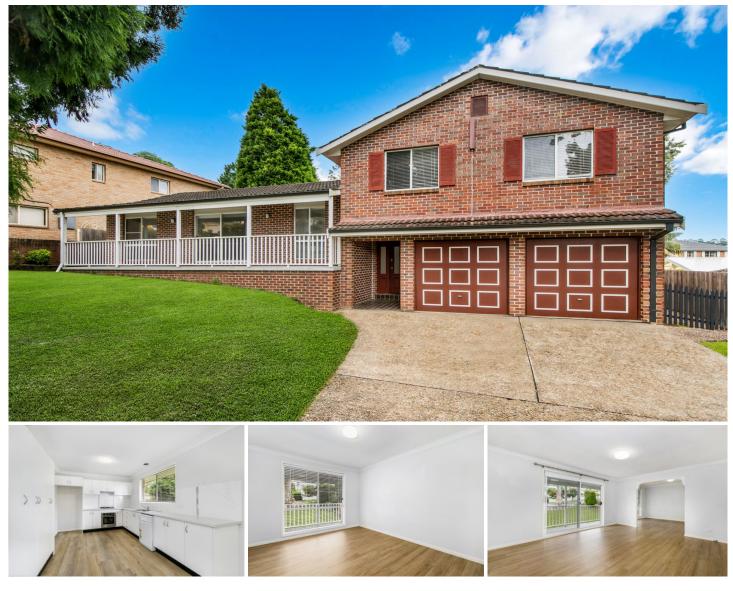

## 93 Castlewood Drive Castle Hill NSW

93 Castlewood Drive has space for the entire family on every floor! Complete with four bedrooms, a study AND a downstairs rumpus or children's retreat, this residence has a new lease on life with updated kitchen and flooring throughout a thoughtful split-level design.

Features include:

? Four bedrooms encompass the upper level with ensuite to main

- ? Practical three-way bathroom with easy access for all
- ? Middle level comprising of multiple living areas plus study

? Contemporary kitchen with cupboard space aplenty

? Brand new, quality appliances including dishwasher

? Gas cooking, and low maintenance timber-look vinyl flooring

? Split system air conditioning and double garage with