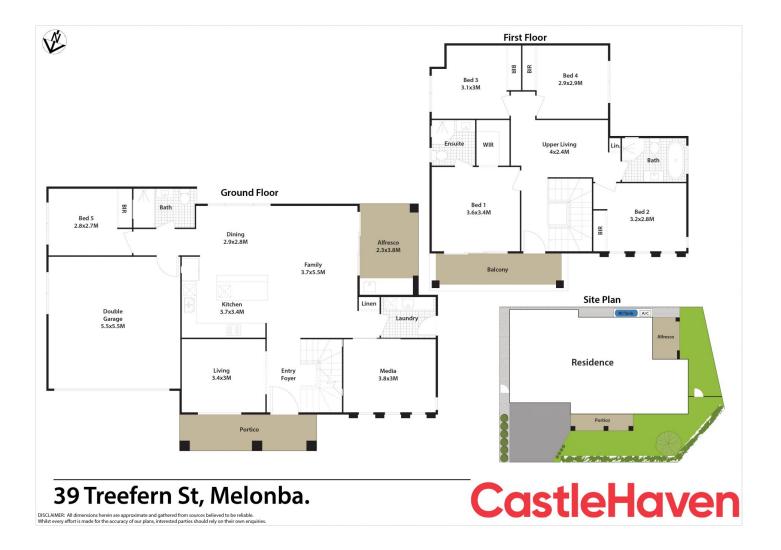

## 39 Treefern Street Melonba NSW

Step into a world of luxury and comfort with this stunning 5-bedroom new home, boasting 4 separate living areas designed for the modern family's every need. Crafted by renowned experts in new home designs, this residence epitomizes quality, style, and entertainment excellence.

Prepare to be captivated by the seamless blend of indoor-outdoor living, meticulously crafted to inspire gatherings and moments of quiet relaxation alike. With a flowing two-level layout, this home invites families to come together while offering private retreats for every member.

Highlighted features include:

? A spacious 285sqm level block, boasting 28 squares of

5 **4** 3 **4** 2 **4** 

Price: Contact Agent

View: https://www.castlehaven.com.au/sale/nsw/-/melo

nba/residential/house/7957959