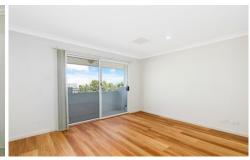

## Main Features:

- Master bedroom with ensuite & walk-in robe
- Built-in robes to other bedrooms
- Formal lounge
- Separate study/potential 5th bedroom
- Powder room
- Open plan gas kitchen with Caesar stone bench-tops
- Ducted air conditioning
- Stand alone double lockup garage