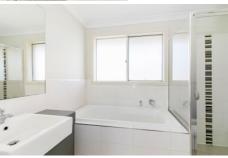

## Main Features:

- Master bedroom with ensuite & walk-in robe
- Built-in robes to other bedrooms
- Formal lounge
- Separate study/potential 5th bedroom
- Powder room
- Open plan gas kitchen with Caesar stone bench-tops
- Ducted air conditioning
- Stand alone double lockup garage