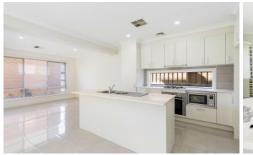

## Main Features:

- Master bedroom with ensuite & walk-in robe
- Built-in robes to other bedrooms
- Formal lounge
- Separate study/potential 5th bedroom
- Powder room
- Open plan gas kitchen with Caesar stone bench-tops
- Ducted air conditioning
- Stand alone double lockup garage