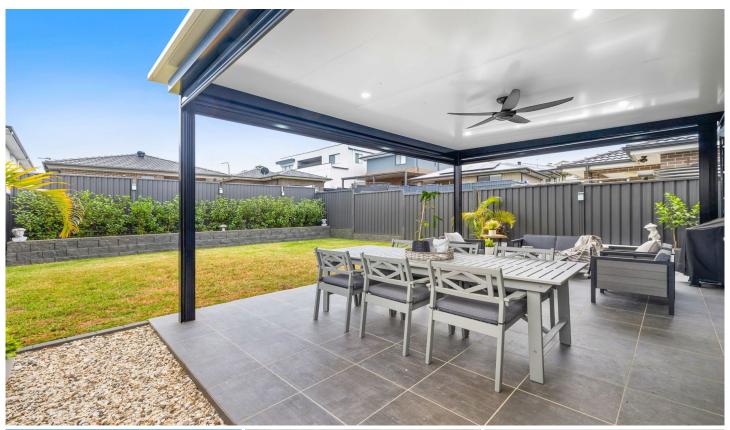

### Property Features to Delight:

Relax in the open living area with high 2.7m ceilings and flowing seamlessly into the dining and kitchen space, with a view of the inviting outdoor entertainment area. Cook up a storm in the stunning gourmet kitchen, featuring quality appliances, a stone benchtop, and an oversized walk-in pantry for your culinary essentials. Retreat to three generously sized bedrooms, each equipped with built-in wardrobes for your convenience plus a study. Enjoy the privacy of the master bedroom, boasting a modern ensuite and a spacious walk-in wardrobe. Refresh and rejuvenate