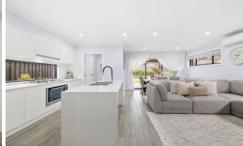

### Property Features to Delight:

Relax in the open living area with high 2.7m ceilings and flowing seamlessly into the dining and kitchen space, with a view of the inviting outdoor entertainment area. Cook up a storm in the stunning gourmet kitchen, featuring quality appliances, a stone benchtop, and an oversized walk-in pantry for your culinary essentials. Retreat to three generously sized bedrooms, each equipped with built-in wardrobes for your convenience plus a study. Enjoy the privacy of the master bedroom, boasting a modern ensuite and a spacious walk-in wardrobe. Refresh and rejuvenate