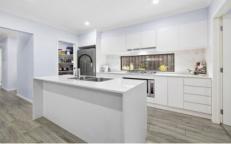

### Property Features to Delight:

Relax in the open living area with high 2.7m ceilings and flowing seamlessly into the dining and kitchen space, with a view of the inviting outdoor entertainment area. Cook up a storm in the stunning gourmet kitchen, featuring quality appliances, a stone benchtop, and an oversized walk-in pantry for your culinary essentials. Retreat to three generously sized bedrooms, each equipped with built-in wardrobes for your convenience plus a study. Enjoy the privacy of the master bedroom, boasting a modern ensuite and a spacious walk-in wardrobe. Refresh and rejuvenate