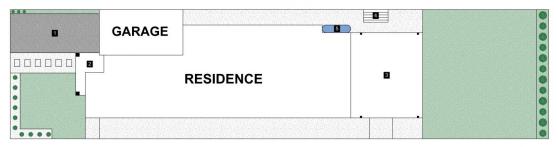

Relax in the open living area with high 2.7m ceilings and flowing seamlessly into the dining and kitchen space, with a view of the inviting outdoor entertainment area. Cook up a storm in the stunning gourmet kitchen, featuring quality appliances, a stone benchtop, and an oversized walk-in pantry for your culinary essentials. Retreat to three generously sized bedrooms, each equipped with built-in wardrobes for your convenience plus a study. Enjoy the privacy of the master bedroom, boasting a modern ensuite and a spacious walk-in wardrobe. Refresh and rejuvenate

3 📭 2 🖺 1 😭

**Price** : \$ 1,190,000 **Land Size** : 331 sgm

View: https://www.castlehaven.com.au/sale/nsw/w

estern-sydney/box-hill/residential/house/796

2851



Vicky Williams 02 9634 5222

## 9 Quarter Street, Box Hill







SITE PLAN



FLOOR PLAN

## CastleHaven