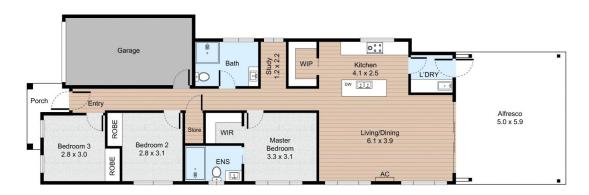

e open living area with high 2.7m ceilings and flowing seamlessly into the dining and kitchen space, with a view of the inviting outdoor entertainment area. Cook up a storm in the stunning gourmet kitchen, featuring quality appliances, a stone benchtop, and an oversized walk-in pantry for your culinary essentials. Retreat to three generously sized bedrooms, each equipped with built-in wardrobes for your convenience plus a study. Enjoy the privacy of the master bedroom, boasting a modern ensuite and a spacious walk-in wardrobe. Refresh and rejuvenate

3 📭 2 🖺 1 😭

**Price** : \$ 1,190,000 **Land Size** : 331 sgm

View: https://www.castlehaven.com.au/sale/nsw/w

estern-sydney/box-hill/residential/house/796

2851



Vicky Williams 02 9634 5222

## 9 Quarter Street, Box Hill







SITE PLAN



FLOOR PLAN

## CastleHaven