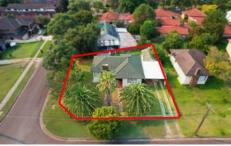

## **8 Flint Avenue Penrith NSW**

This remarkable property boasts a prime duplex site with two street frontages. Situated in the quiet cul-de-sac Flint Avenue, it enjoys a tranquil ambiance while also being in close proximity to Jamison Park, public schools, and Penrith CBD and shopping centres.

\*\*\* Inspection by Appointment : Welcome! \*\*\*

This property presents an unparalleled opportunity for both developers (STCA) and savvy investors alike. The potential here is undeniable, offering a rare chance to capitalize on a site with dual street access.

Key Features Include:

- Expansive 594.4m2 level corner block strategically positioned on the high side of the street with a wide

3 📭 1 🔓 2 🖨

**Price**: Guide \$875,000 - \$895,000

Land Size: 594.4 sqm

View: https://www.castlehaven.com.au/sale/nsw/w