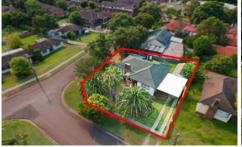

## **8 Flint Avenue Penrith NSW**

This remarkable property boasts a prime duplex site with two street frontages. Situated in the quiet cul-de-sac Flint Avenue, it enjoys a tranquil ambiance while also being in close proximity to Jamison Park, public schools, and Penrith CBD and shopping centres.

\*\*\* Inspection by Appointment : Welcome! \*\*\*

This property presents an unparalleled opportunity for both developers (STCA) and savvy investors alike. The potential here is undeniable, offering a rare chance to capitalize on a site with dual street access.

Key Features Include:

- Expansive 594.4m2 level corner block strategically positioned on the high side of the street with a wide

3 📭 1 🔓 2 🖨

**Price**: Guide \$875,000 - \$895,000

Land Size: 594.4 sqm

View: https://www.castlehaven.com.au/sale/nsw/w