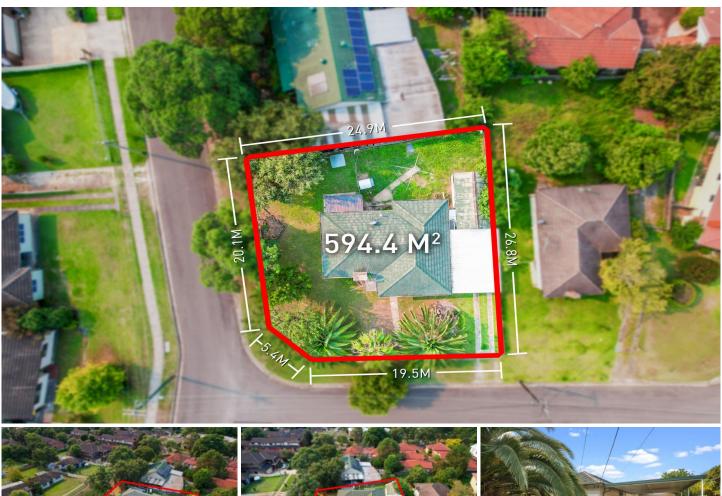

## **8 Flint Avenue Penrith NSW**

This remarkable property boasts a prime duplex site with two street frontages. Situated in the quiet cul-de-sac Flint Avenue, it enjoys a tranquil ambiance while also being in close proximity to Jamison Park, public schools, and Penrith CBD and shopping centres.

\*\*\* Inspection by Appointment : Welcome! \*\*\*

This property presents an unparalleled opportunity for both developers (STCA) and savvy investors alike. The potential here is undeniable, offering a rare chance to capitalize on a site with dual street access.

Key Features Include:

- Expansive 594.4m2 level corner block strategically positioned on the high side of the street with a wide

3 📭 1 🔓 2 🖨

**Price**: Guide \$875,000 - \$895,000

Land Size: 594.4 sqm

View: https://www.castlehaven.com.au/sale/nsw/w