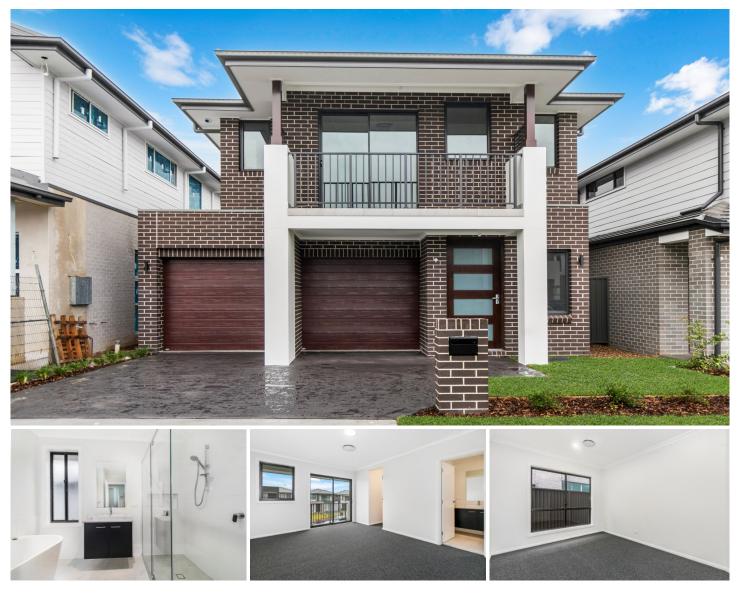

## 17 Flametree Drive Marsden Park NSW

Presenting this NEW stunning home exuding quality, space and family-focused living and entertaining over two levels. Well located just a short drive from quality schools, public transport, M7, The Sydney Business Park, restaurants, local parks and reserves.

## Property features:

Stone kitchen with 5 burner gas cooking, Smeg dishwasher, stunning modern fixtures and plenty of storage
Open plan living & meals area + separate media room

- Large master bedroom with walk-in robe, sunny balcony and ensuite
- 3 separate ample sized bedrooms with built-ins
- Downstairs powder room
- Main bathrooms with high quality fittings
- Upstairs rumpus
- Tiled, undercover entertaining area with ceiling fan