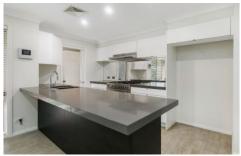

## Features:

- 4 large bedrooms + study
- Built-ins to all bedrooms
- Main bedroom with walk in robe and a large ensuite
- Large formal lounge and dining with floating timber floors that opens up to an enormous undercover outdoors entertaining area.
- Modern kitchen with stone bench tops, polyurethane cupboards and a matching laundry
- Opposite a permanent reserve and walking distance to schools, and buses
- Auto double garage