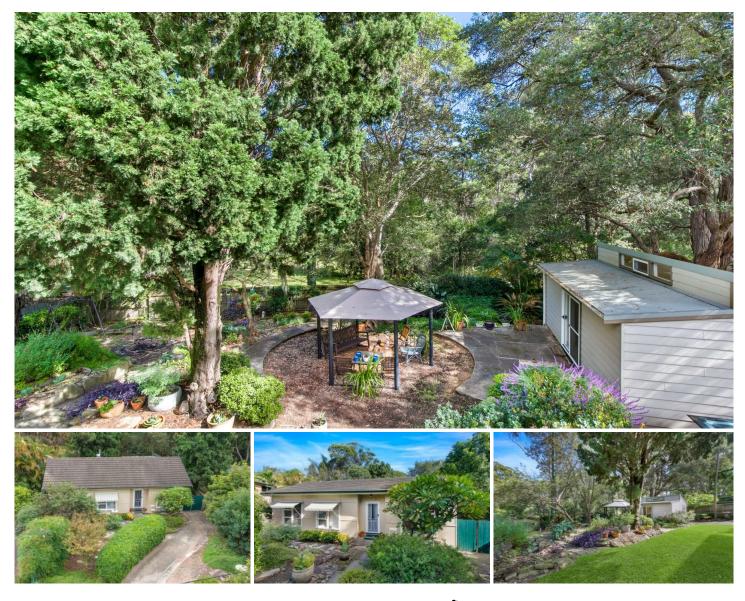

## 9 Yimbala Street Rydalmere NSW

Nestled amongst mature gardens, this lovely cottage provides a home you will look forward to coming home to. The existing cottage offers solid timber floorboards, updated kitchen and bathroom and a massive back deck that overlooks the superb gardens of this 730m2 (approx) block. The deck is perfect for entertaining or just sitting and relishing the peaceful ambiance and soothing melodies of the bird song. This tranquil setting is further enhanced by the permanent reserve that sits at the back of this property, adding to the views and giving the privacy. A separate studio at the rear of the property offers flexibility for use as additional living space, a teenage retreat or the perfect home office.

While the existing home is charming and inviting, there is still plenty of scope to improvement, extending or knocking down and rebuilding to accommodate yours family's needs in this idyllic setting.