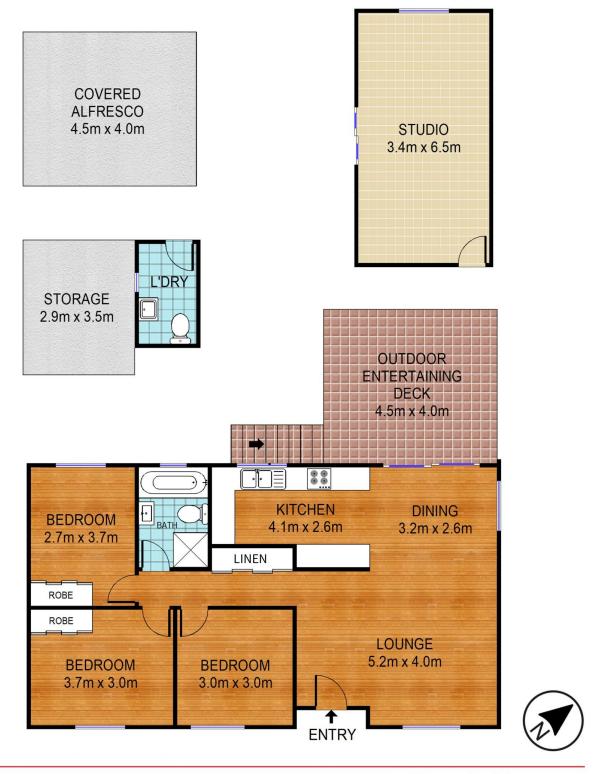

## 9 Yimbala Crescent, Rydalmere CastleHaven

DISCLAIMER: All dimensions are approximate and for illustrative purposes. Interested parties should rely on their own enquiries.